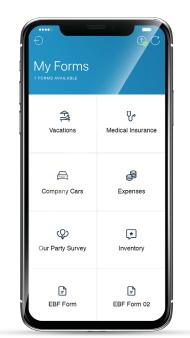

## YOUR BENEFITS AT A GLANCE

Forms for SharePoint can be easily created by drag & drop and be reduced to the bare minimum for ease of use. Everything you need is the EBF Forms app and a SharePoint server.