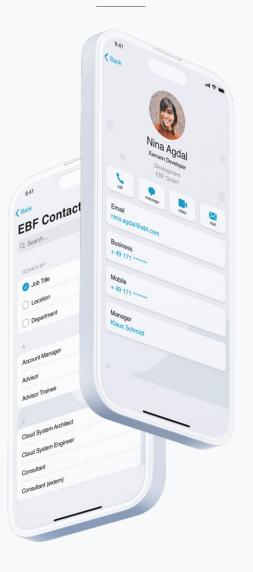

### **Displaying contact data**

All professional contacts can be displayed with details such as name, profile picture, telephone number, e-mail address and position. Your employees can call their contacts via Teams or by phone from this view, or they can send a text message or e-mail.

#### Searching for contacts

Colleagues can be found by name, company name, e-mail address, or telephone number. For internal contacts, the line manager is also displayed in the contact details – a good hint if the desired contact is not available.